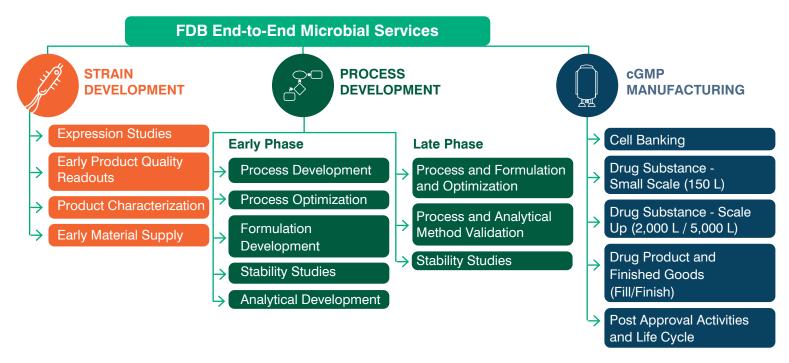

# **Process and Analytical Development**

We optimize and create scalable processes to express, purify, PEGylate and conjugate molecules efficiently with long term commercial production in sight. Process development teams are supported with comprehensive in-house analytical capabilities, biophysical techniques and bioinformatics.

Our analytical teams specialize in the development of assays to support scale-up, effective process monitoring and cGMP production.

# Complete Microbial cGMP Manufacturing Capabilities

Unsurpassed expertise and capabilities in the scale up of microbial processes for cGMP manufacture.

- cGMP Microbial Cell Banking
- Multiple 150 L, 2,000 L and 5,000 L fermenters
- Protein refolding capacity up to 10,000 L
- Capable of manufacturing potent molecules

# Paveway<sup>™</sup> PLUS

Proven, modular workflows for early microbial process development. This expression system offers industry-leading titers and evaluation of product quality. Development of a lead strain can be achieved in as little as 11 weeks.